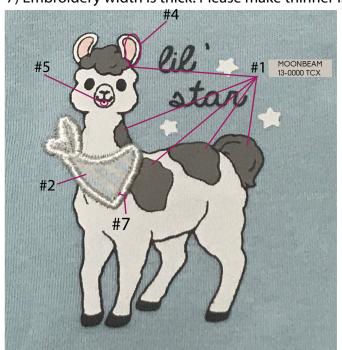

Screen Print/ Applique Embroidery -

- 1) Change Dove 15-0000 TCX to Moonbeam 13-0000 TCX. See revised artwork in email.
- 2) Spa blue 12-4305 TCX print on the scarf applique is too yellow, and needs to be a little lighter. Please print the Egret 11-0103 TCX stripes on the scarf applique so there is more contrast and pattern is more visible.
- 3) Height is small by 1/4, it should be 3 3/4".
- 4) Monitor bleeding, ensure the lines are sharp and smooth.
- 5) Brushed nickel 18-5102 TCX dot underneath the mouth has been removed, see revised artwork in email.
- 6) Egret 11-0103 TCX colour is very DULL. Needs to be corrected.
- 7) Embroidery width is thick. Please make thinner is possible.