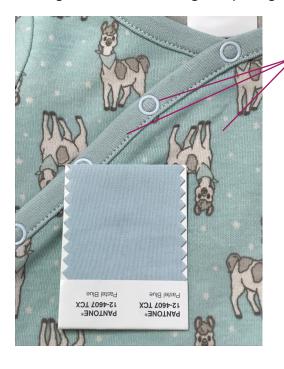

Snap colour – snap colour is ok, but the rest of the garment needs to match this. See picture.

Binding colour - the binding and print ground colours need to match. Please see picture.

All colours must match the Pastel Blue 12-4607 TCX

#### All Over Print -

- 1) the Egret 11-0103 TCX colour is very DULL. Needs to be corrected.
- 2) The ground fabric is not CLEAN making the white part look dull. Please correct.
- 3) White stars in the print are not clear and visible. IMPROVE the look of white stars.
- 4) The print looks stretched along the grain. (Lengthwise) Please check the print again to make sure it is not stretched.
- 5) The scarf should have spa blue in it, but it looks the same as the ground colour.
- 6) Ensure all outlines are a continuous line without any gaps or spaces.