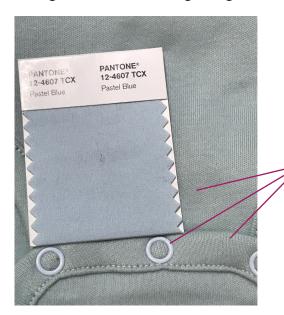

Snap colour – snap colour is ok, but the rest of the garment needs to match this. See picture.

Binding colour - the binding and print ground colours need to match. Please see picture.

All colours must match the Pastel Blue 12-4607 TCX

Snap colour – snap colour is ok, but the rest of the garment needs to match this.

Binding colour - the binding and ground colours need to match Pastel Blue 12-4607 TCX.

All colours must match the Pastel Blue 12-4607 TCX