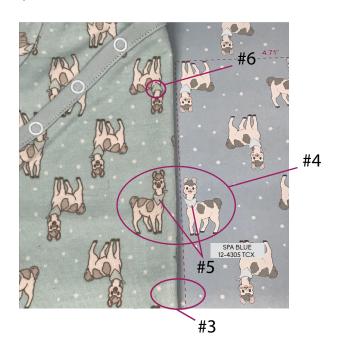

#### All Over Print -

- 1) the Egret 11-0103 TCX colour is very DULL. Needs to be corrected.
- 2) The ground fabric is not CLEAN making the white part look dull. Please correct.
- 3) White stars in the print are not clear and visible. IMPROVE the look of white stars.
- 4) The print looks stretched along the grain. (Lengthwise) Please check the print again to make sure it is not stretched.
- 5) The scarf should have spa blue in it, but it looks the same as the ground colour.
- 6) Ensure all outlines are a continuous line without any gaps or spaces.